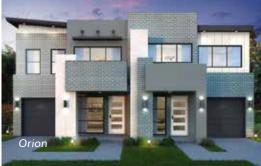

## Suitable for 18m frontage

**House Size** 16m x 22.6m

Ground Floor 226.08m2

First Floor 232.36m2

41.7m2 Garage

Porch 10.66m2

Total 575.18m2